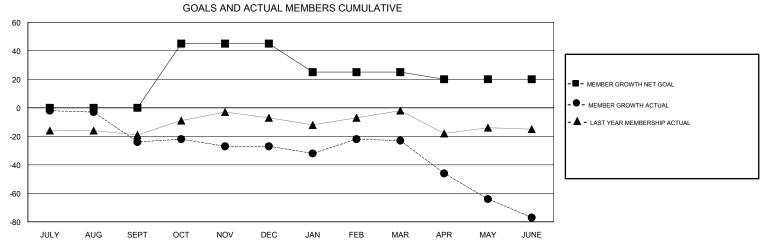

## MICHAEL MOLENDA **LOCATION NORTH DAKOTA GMT CA** Clubs Members RESULTS FOR 2017-2018 RESULTS FOR 2017-2018 NEW CLUB GOAL NEW CLUBS DROPPED CLUBS MEMBER GROWTH NET MEMBER GROWTH DROPPED QUARTER QUARTER GOAL ACTUAL MEMBERS ACTUAL (including transfers) 0 0 0 0 17 37 JULY/AUG/SEPT JULY/AUG/SEPT 0 45 24 25 OCT/NOV/DEC OCT/NOV/DEC 0 0 0 -20 31 39 JAN/FEB/MAR JAN/FEB/MAR 0 0 -5 23 77 APR/MAY/JUNE APR/MAY/JUNE